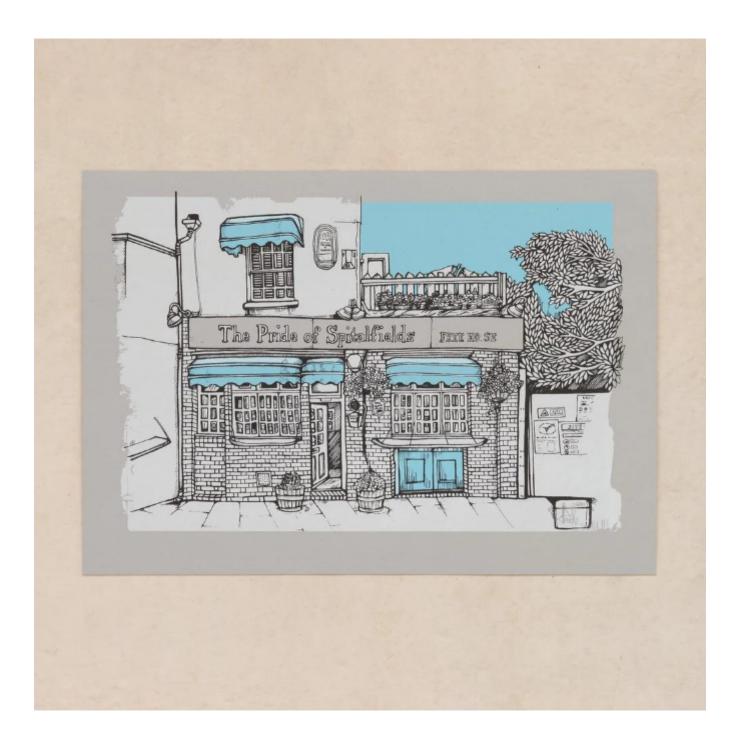

Pride of Spitalfields - Framed

Jo Peel

£195

REF: 3040 Height: 38 cm (15") Width: 53 cm (20.9")

## Description

Conservation Framed with AR70 Glass.

A small pub with a big heart, tucked away down a side-street of the bustling Brick Lane. During lockdown, we were given an opportunity to look at the things in our lives and wonder what they would be like without them. The pub could easily be dismissed as a place of frivolity and therefore unnecessary. But it is in the pub that frivolous debates turn into ideas. Ideas that become the basis for creativity, experience and collaboration. All this - and a lot of fun too!

3 Colour Screen Print on 360gsm Landor Grey paper.

ED. /30

Signed by the Artist.