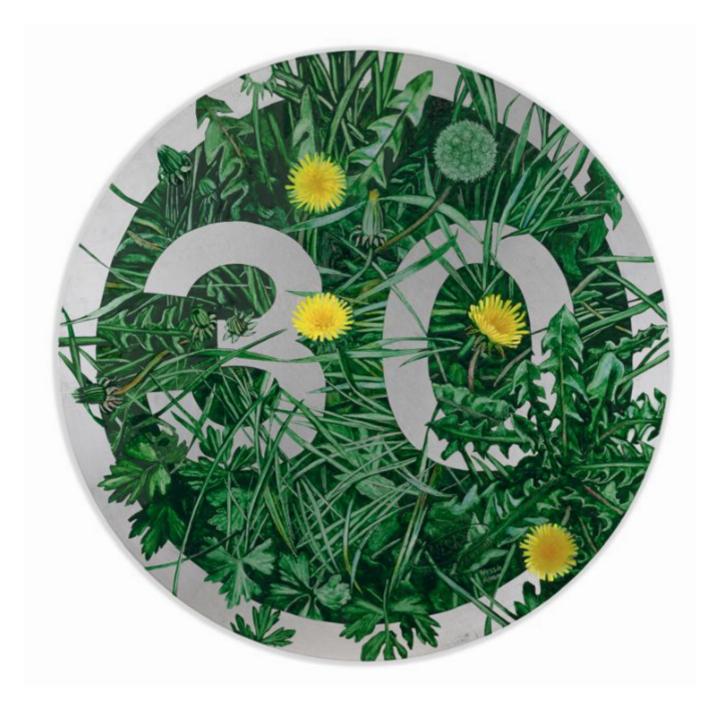

## Description

Conservation Framed with AR70 Glass.

30mph (Dandelion, Buttercup & Brome)

Digital print with silver ink.

ED. /25

A 30mph sign from Sussex, painted with some of the plants growing in the verge nearby. Though perhaps insignificant to us, road verges have become an important wild habitat. Managing them all for nature would create a huge connected network across the country and increase biodiversity. Are we prepared to change our priorities?