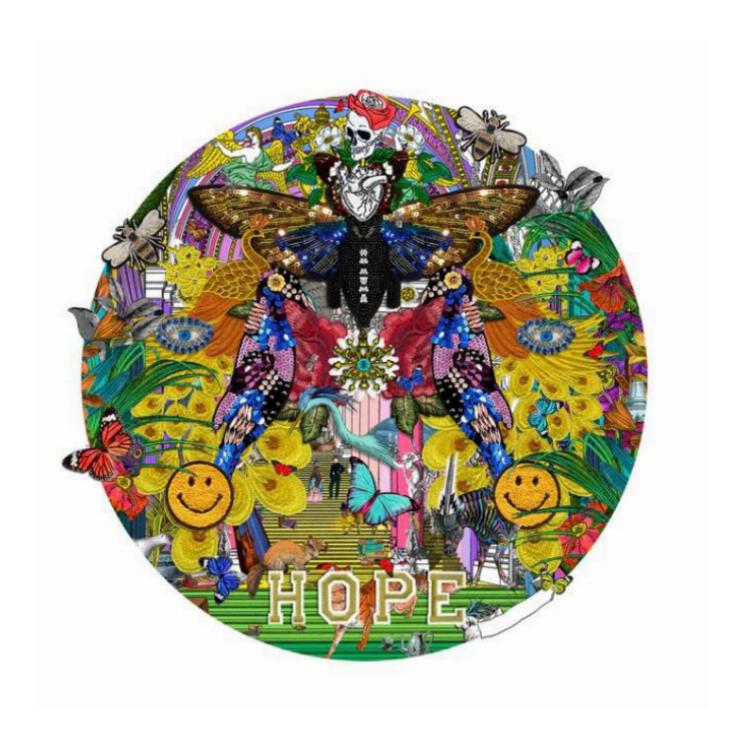

Hope - Framed Kristjana S Williams

£645

REF: 1905

Height: 65 cm (25.6") Width: 65 cm (25.6")

## Description

Conservation Framed with AR70 Glass.

HOPE, one of the world's most powerful idioms, realised in this stunningly unique spherical Limited Edition artwork. A combustible collective of creative energy bubbles and brews within, and explodes in a fiesta of colour and texture. A representation of mankind's primeval power and force that cannot be restricted or contained. An illusion of depth carries hope into the epicentre of this incredible 3D piece; the universally iconic yellow smiles sitting at the foot of jewel encrusted wings and Asian peacock feathers.