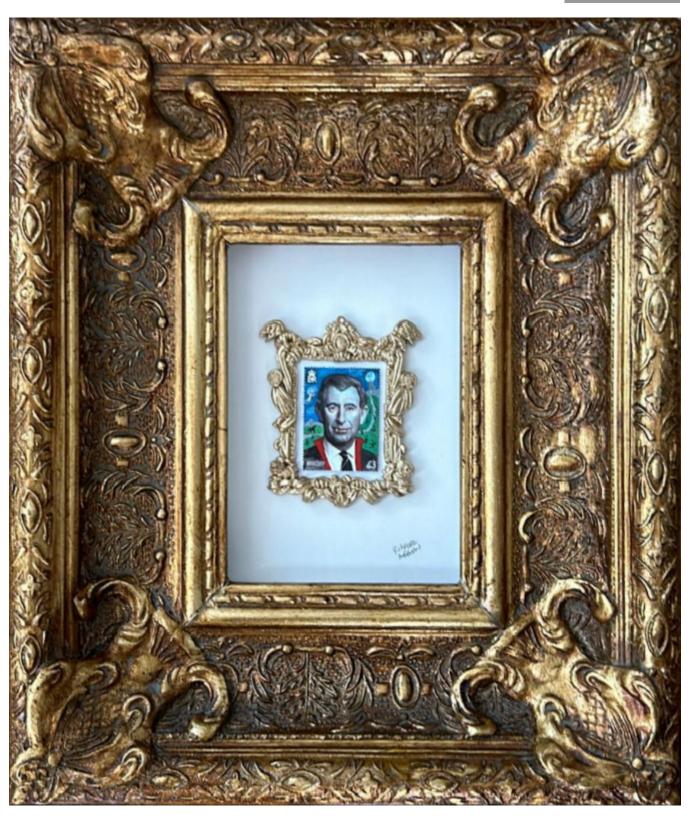

1 of 8 similar Originals with hand sculpted and cast tiny gold frame featuring lions, dragons and flags. Includes the mint 50p coin that started the concept.

Hand painted with acrylics and inks on a genuine stamp.

Framed in vintage gold frame.

Signed by the Artist.

'Own Art' Option Available - Contact the gallery for further information.

info@artofprotestgallery.com 01904 659 008 www.artofprotestgallery.com