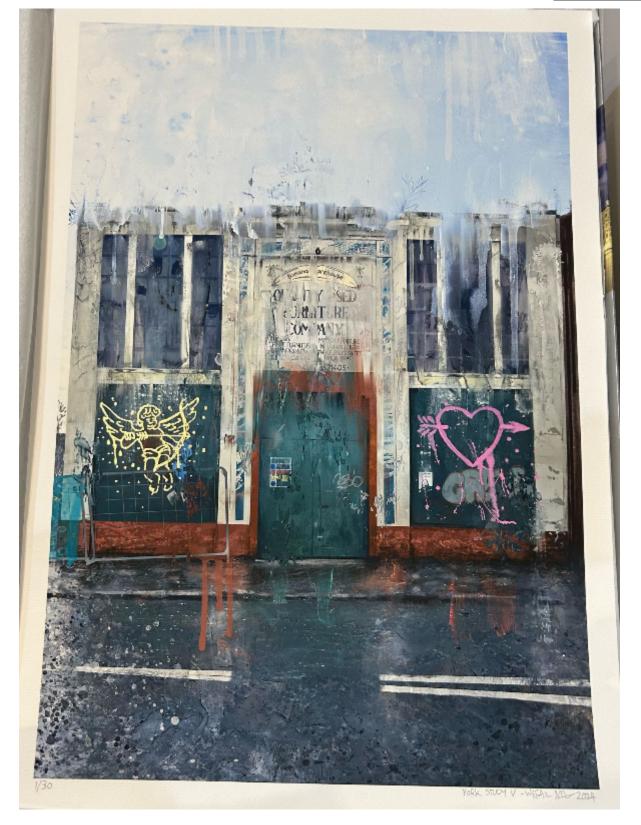

## York Study I SE

Wefail

£250

REF: 3049 Height: 59.4 cm (23.4") Width: 42 cm (16.5")

## Description

Banana Warehouse, York. A rare Art Deco facade in York which is listed so while the rest of the building is being demolished to make way for a hotel this ignoble beauty will be polished up to become part of the new building.

This is a hand embellished version of the standard edition which is created to order. Once purchased we will be in touch to confirm the delivery/collection date.

A2 giclée print with Claria dye based ink on textured 210gsm Hahnemühle Albrecht Durer paper with 24k Gold leaf & Acrylic embelishment.