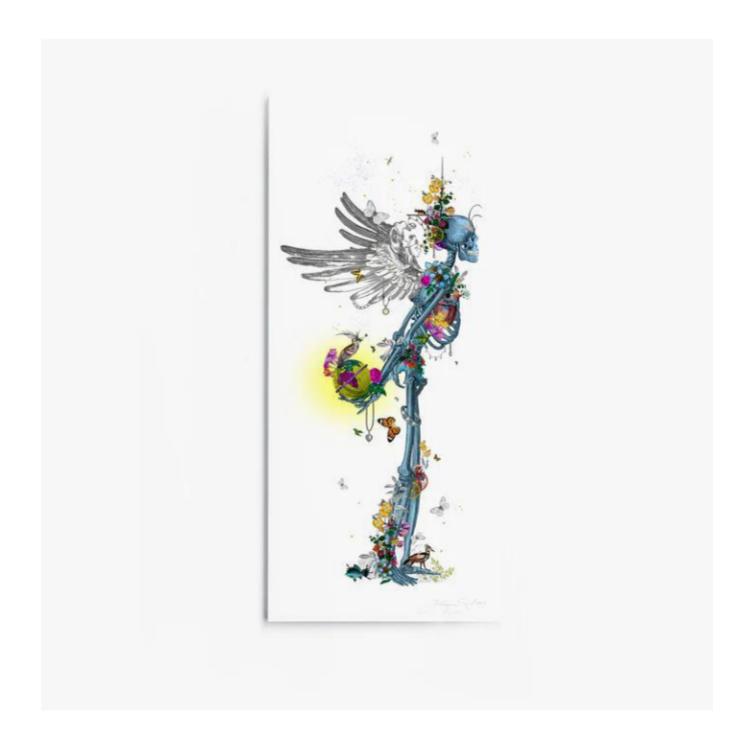

## Description

Conservation Framed with AR70 Glass.

Since their initial creation during lockdown, the skeleton pieces have quickly gained momentum as one of Kristjana's most popular artwork styles. Despite being stripped back to the barest of human structures, emotions in the guise of flora and fauna run high through the web of bones, revealing inner most feelings and secrets which can only be interpreted by the viewer.

Feathered wings lift aqua feet up and away from the world that it promises to bequeath; the skies and oceans, the earth and all its creatures that roam this skeletal, yet deeply emotional being. The glowing globe is just a stone's throw from a heart that is full of promise. Gems of love perch over excited limbs, filled with the promise of everlasting love.