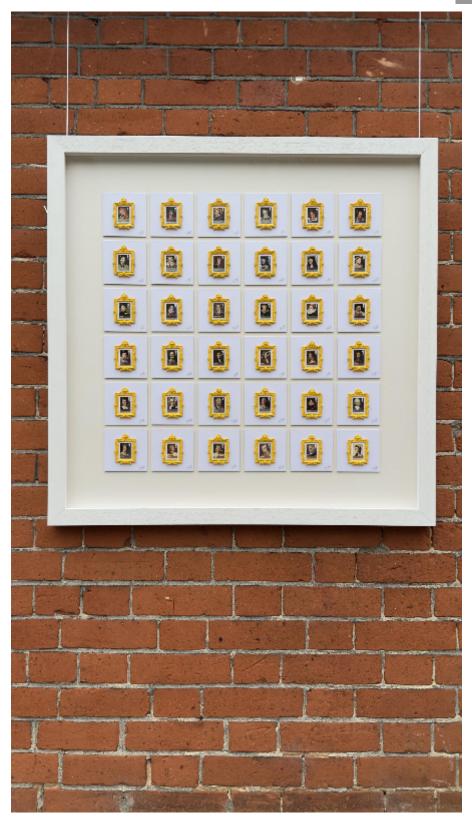

## Stamp Comedian - Framed

Richard Hoffman

£7,500

REF: 3704

Height: 89 cm (35") Width: 89 cm (35")

## Description

Original. White Gallery wood frame with VUE70 Anti reflective glass.

Hand painted with acrylics and inks on 25 genuine iconic stamps, with hand cast hand painted frames.

A playful homage to the Comedian by Maurizio Cattelan, also limited to 3 sets. Royals and their bananas and tape.

Each stamp comes with a story COA, a suggestion to explore over time, never a conclusion but purely a hint as to the possible hidden messages within.

Signed by the Artist.

'Own Art' Option Available - Contact the gallery for further information.