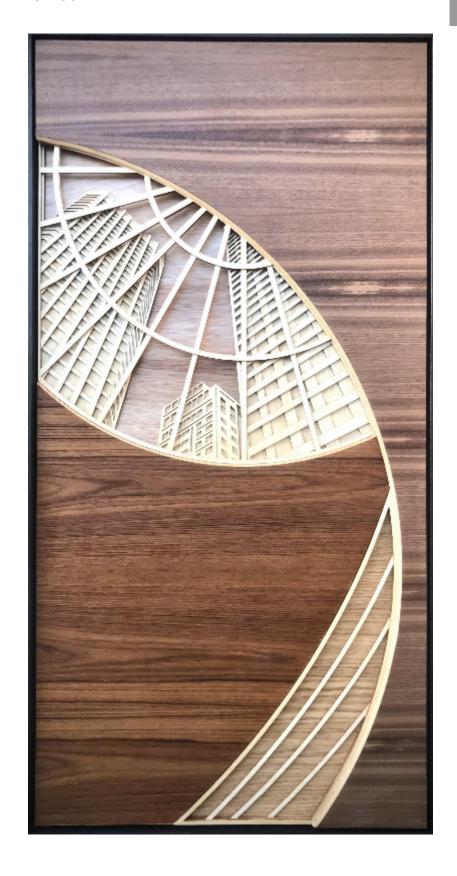

## Lantern View - Framed

Will Storey

£3,600

REF: 2658

Height: 125.5 cm (49.4")

Width: 63.5 cm (25")

## Description

Architectural inspired sculptural wall art featuring a view looking up through a stairwell and lantern towards the perspective of a skyline beyond. Geometry, angles and layers are used to capture a moment in time. Carefully selected wooden veneers have been selected to exude a rich contrast of light and dark tones while layers cast shadows, give depth and realism.

Materials: Teak, birch, Walnut, Sapele, Oak.

The work is set in a black Ayous tray frame and on the reverse is a fixing rail. Supplied with wall mounting bracket.

ED ./5

Signed by the Artist.

'Own Art' Option Available - Contact the gallery for further information.