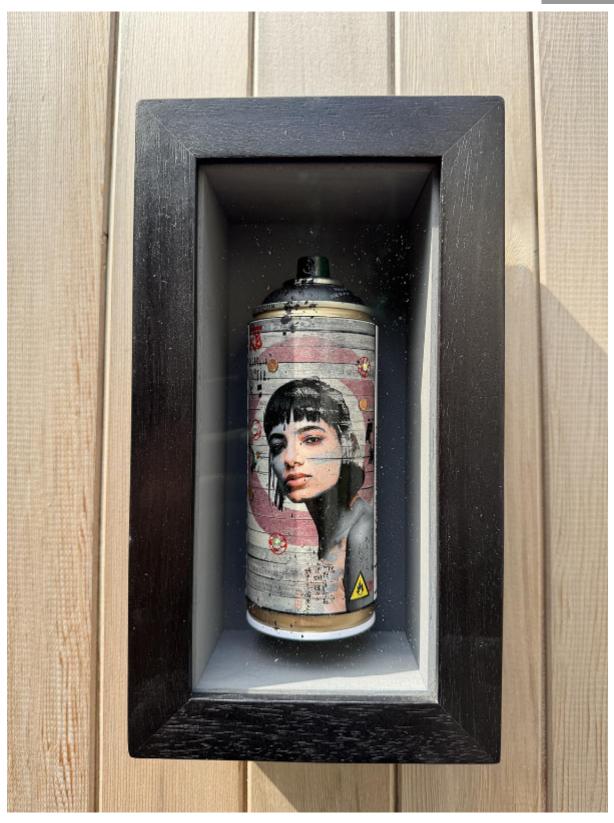

## Original

In the second series paying tribute to the iconic spray can Evans has applied his Urban Geisha images to standard working cans. He has used each one in his artistic process and in doing so the images take on their own characteristics in colour and spray application. Each is hand embellished with vintage Hanko stamps, metal leaf high lights and gemstones. Finally, the cans are encased in hand made, hand stained, box frames with museum grade glass.