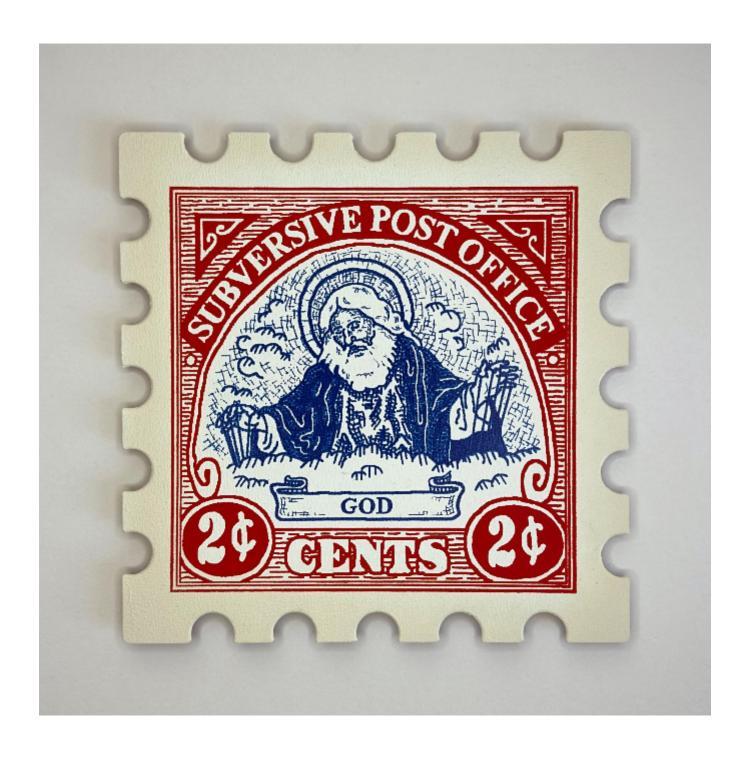

GOD Richard Hoffman

REF: 3713

Height: 25 cm (9.8") Width: 25 cm (9.8")

## Description

From the Subversive Post Office comes this striking large-format stamp series, existing outside the Establishment.

Each piece is meticulously hand-cut from aluminium to mimic traditional stamp perforations, casting beautiful shadows. Treated with multiple layers to achieve the look of aged paper, these stamps maintain their durability beyond fragile paper counterparts. Hand-pulled screen printing in bold red, white, and blue completes the design.

Ready to hang (no framing required), and included pads to create depth and form shadows on the wall for extra impact.

Edition: Limited to 100, including special rarities and ultra-rare intentional errors.

Inverted Variants: A nod to the amazing Inverted Jenny Stamp within the 100 Edition. Includes double hangers so can also be hung both ways.

Signed by the Artist.

'Own Art' Option Available - Contact the gallery for further information.