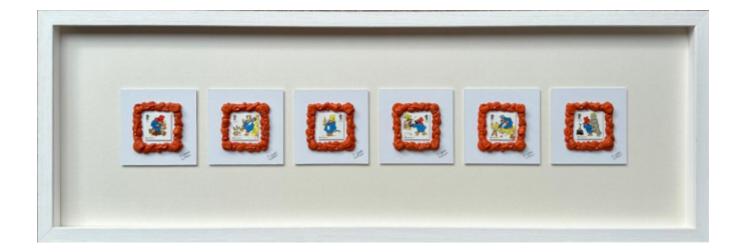

## Baddington - Framed

Richard Hoffman

£2,750

REF: 2913

Height: 30 cm (11.8") Width: 87 cm (34.3")

## Description

Original Series of 11 (5 Marmalade, 3 Blue & 3 Red).

White Gallery wood frame with museum glass.

After losing his friend QE2, this bear has gone rogue and seeking revenge on those who upset his friend.

## Featuring:

- -Dare to walk in front of my friend?
- -Join your human in heaven and I'll have a new hat?
- -Press pass obtained, time to visit No.10?
- -Torture for dummies, a car battery and a suits dvd?
- -Its magic Camilla?
- -Its time to bury a royal relative but who?